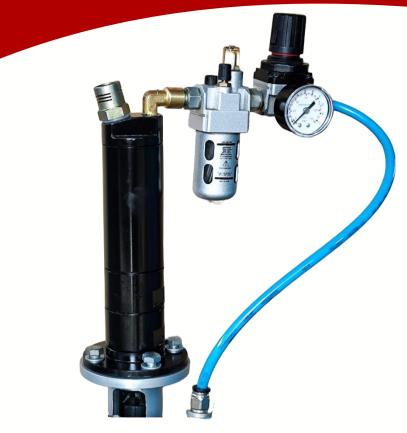

## **Bullows**Rotary Geared Air Motor (0.6 HP)

Ordering Information (Part No.- TL-AM-0.6HP)

## **FEATURES**:

- 1. Rotary geared air motor is compact in size and easy to mount on paint tank for paint steering application to avoid color viscosity & color variation.
- 2. This Air motor imparts a 360° rotation with high speed which is suitable to rotate high viscous material or paint.
- 3. Rotary geared motor is highly efficient and of premium quality which is precisely manufactured by using advanced technology and finest grade of raw material
- 4. Air Motor can be safety used in hazardous applications, cool running due to expansion of compressed air
- 5. Air motors are easily dismantled and repaired due to modular Construction.

## **TECHNICAL SPECIFICATION:**

| Sr No. | Description     | Unit        |
|--------|-----------------|-------------|
| 1.     | Air Pressure    | 30-90 PSI   |
| 2.     | RPM Range       | 650 max.    |
| 3.     | Horse Power     | 0.6 HP      |
| 4.     | Torque          | 32.5 NM     |
| 5.     | Air Consumption | 0.4 M3/MIN. |