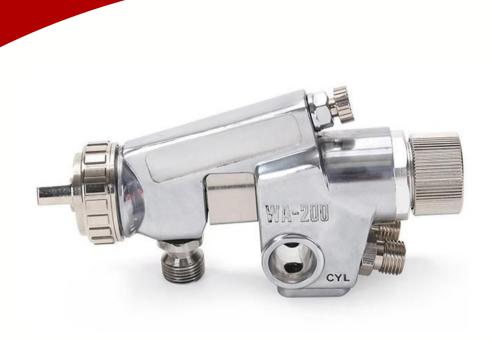

# **Bullows WA 200 Automatic Spray Gun**

# **WA 200 Automatic Spray Gun**

The WA200 is a full size automatic air-spray gun for automated painting equipment, reciprocators or robotic painting. The WA200 offers multiple mounting and spraying options.

### **TECHNICAL SPECIFICATION:**

| Sr No. | Description            | Unit                     |
|--------|------------------------|--------------------------|
| 1.     | Nozzle Size (mm)       | 1.2, 1.5, 2.0, 2.5<br>mm |
| 2.     | Fluid Output (ml/min)  | 270- 500 (ml/min)        |
| 3.     | Air Consumption (cfm)  | 12.7- 18.7 cfm           |
| 4.     | Atomizing Air Pressure | 3.0 bar                  |
| 5.     | Pattern Width (inch)   | 12-15 inch               |
| 6.     | Weight                 | 500 gm                   |